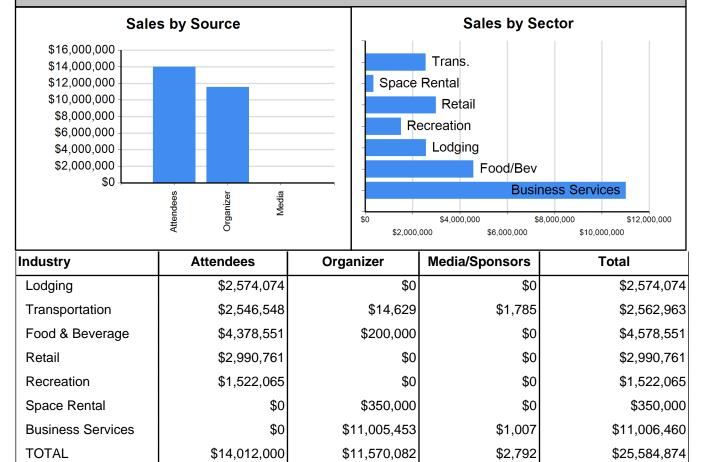

|                                           | Economic Impact D     | etails                            |                                                                                            |
|-------------------------------------------|-----------------------|-----------------------------------|--------------------------------------------------------------------------------------------|
|                                           | Direct                | Indirect/Induced                  | Tota                                                                                       |
| Business Sales                            | \$25,584,874          | \$10,884,361                      | \$36,469,23                                                                                |
| Personal Income                           | \$9,143,650           | \$4,587,984                       | \$13,731,63                                                                                |
| Jobs Supported                            |                       |                                   |                                                                                            |
| Persons                                   | 4,351                 | 830                               | 5,18                                                                                       |
| Annual FTEs                               | 254                   | 48                                | 30                                                                                         |
| Taxes and Assessments                     |                       |                                   |                                                                                            |
| Federal Total                             | <u>\$1,834,210</u>    | <u>\$886,317</u>                  | <u>\$2,720,52</u>                                                                          |
| Provincial/Territorial Total              | <u>\$1,423,132</u>    | <u>\$619,081</u>                  | <u>\$2,042,21</u>                                                                          |
| PST/HST                                   | \$0                   | \$0                               | \$                                                                                         |
| personal income                           | \$360,968             | \$181,122                         | \$542,09                                                                                   |
| corporate income                          | \$391,567             | \$196,476                         | \$588,04                                                                                   |
| hotel                                     | \$102,963             | -                                 | \$102,96                                                                                   |
| other                                     | \$567,634             | \$241,484                         | \$809,11                                                                                   |
| Local Total (excl. property)              | <u>\$189,267</u>      | <u>\$41,131</u>                   | <u>\$230,39</u>                                                                            |
| user fees                                 | \$57,827              | \$29,016                          | \$86,84                                                                                    |
| hotel                                     | \$102,963             | -                                 | \$102,96                                                                                   |
| per room charge                           | \$0                   | -                                 | \$                                                                                         |
| tourism improvement fee                   | \$0                   | -                                 | \$                                                                                         |
| restaurant                                | \$0                   | \$0                               | \$                                                                                         |
| other                                     | \$28,478              | \$12,115                          | \$40,59                                                                                    |
| property tax                              | \$858,604             | \$229,283                         | \$1,087,88                                                                                 |
| Eve                                       | ent Return on Investr | nent (ROI)                        |                                                                                            |
| Direct local tax ROI (net property taxes) |                       |                                   |                                                                                            |
| Direct Tax Receipts                       | \$189,267             |                                   |                                                                                            |
| DMO Hosting Costs                         | \$14,935,176          | Local Taxes                       |                                                                                            |
| Direct ROI                                | (\$14,745,909)        |                                   |                                                                                            |
| Net Present Value                         | (\$14,745,909)        | Costs -                           |                                                                                            |
| Direct ROI (%)                            | -99%                  |                                   |                                                                                            |
| Fotal local tax ROI (net property taxes)  |                       |                                   |                                                                                            |
| Total Local Tax Receipts                  | \$230,398             | 000 <sup>°</sup>                  |                                                                                            |
| Total ROI                                 | (\$14,704,778)        | \$0<br>\$2,000,000<br>\$4,000,000 | \$6,000,000<br>\$8,000,000<br>\$10,000,000<br>\$12,000,000<br>\$14,000,000<br>\$16,000,000 |
| Net Present Value                         | (\$14,704,778)        | \$2,<br>\$4,                      | \$6,<br>\$10,<br>\$12,<br>\$14,<br>\$16,                                                   |
| Total ROI (%)                             | -98%                  |                                   |                                                                                            |